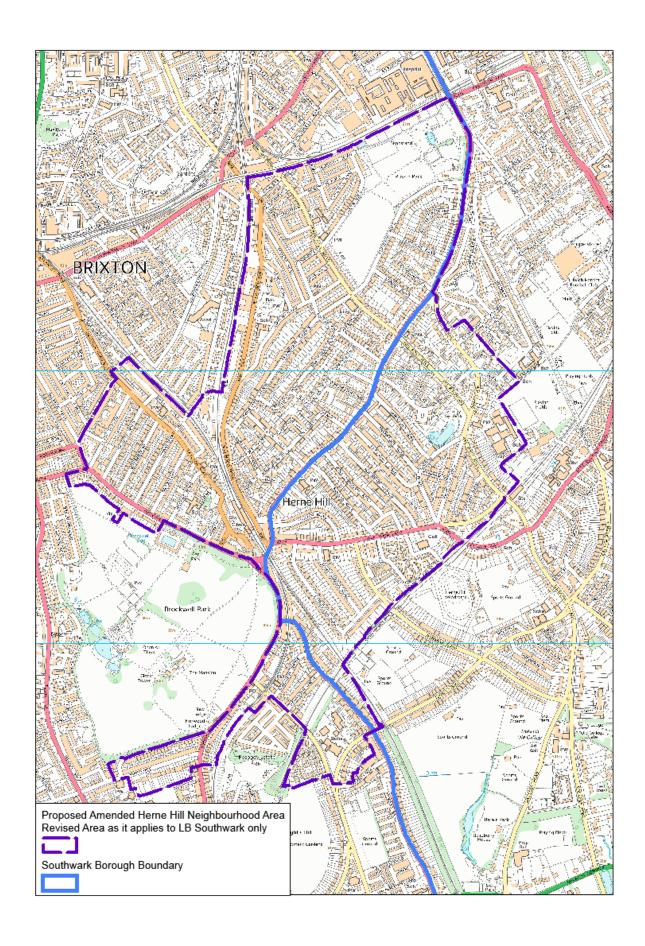

| No.        | Title                                                          |
|------------|----------------------------------------------------------------|
| Appendix A | Consultation responses to Herne Hill Forum Neighbourhood Area  |
|            | Application                                                    |
| Appendix B | Herne Hill Neighbourhood Planning Application & Appendices     |
| Appendix C | Applied-for Neighbourhood Area Map with LB Southwark boundary  |
| Appendix D | Proposed amended neighbourhood area boundary (LB Southwark     |
|            | portion only) with amendments identified                       |
| Appendix E | Proposed revised boundary (LB Southwark portion only)          |
| Appendix F | Consultation responses received by LB Southwark relevant to LB |
|            | Lambeth                                                        |